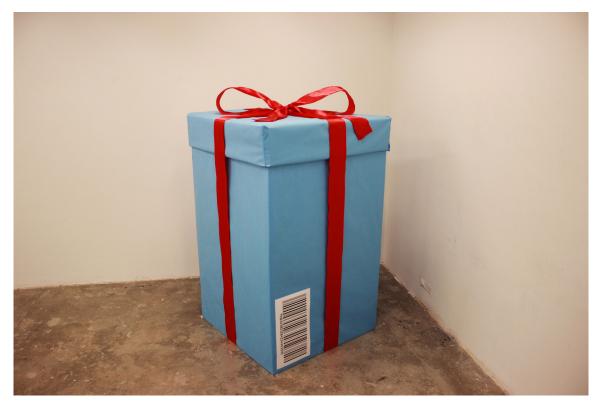

#### Artwork Specifications

Title: (1) *I Met You in the Elevator* 

Dimensions: variable

Medium: performance, couch, cake, plates, forks

Title: (2) *Blind Date* Dimensions: 6'x3'x3'

Medium: cardboard, wrapping paper, ribbon, barcode, mystery contents