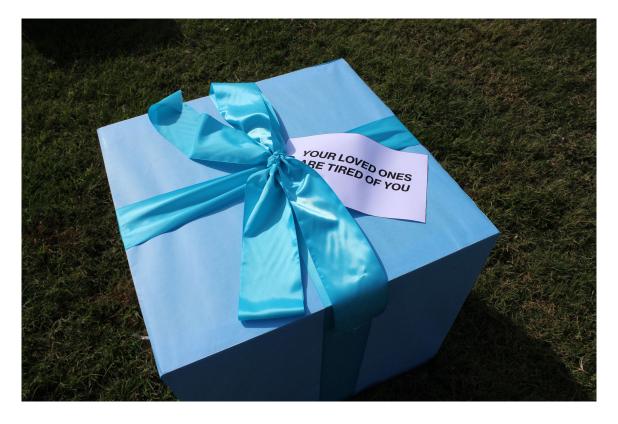

Title: (3) *Unkind Gifts* Dimensions: 3'x3'x3' each

Medium: wood, wrapping paper, ribbon, gift tags