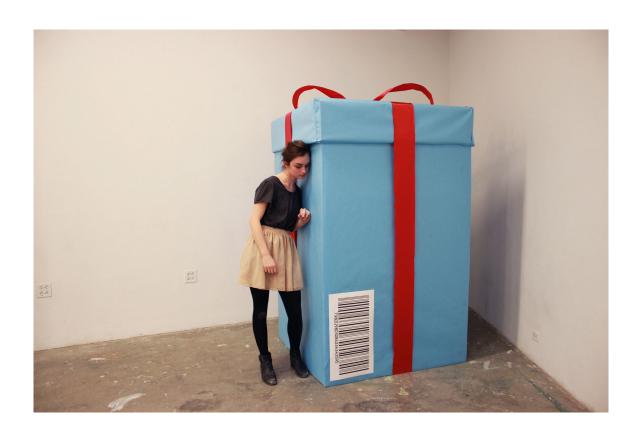

#### Artwork Specifications

Title: (1) *I Met You in the Elevator* 

Dimensions: variable

Medium: performance, couch, cake, plates, forks

Title: (2) *Blind Date* Dimensions: 6'x3'x3'

Medium: cardboard, wrapping paper, ribbon, barcode, mystery contents