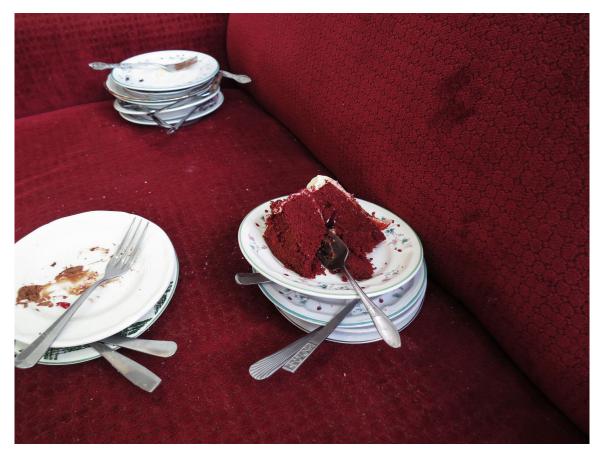

#### Artwork Specifications

Title: (1) *I Met You in the Elevator* 

Dimensions: variable

Medium: performance, couch, cake, plates, forks

Title: (2) *Blind Date* Dimensions: 6'x3'x3'

Medium: cardboard, wrapping paper, ribbon, barcode, mystery contents