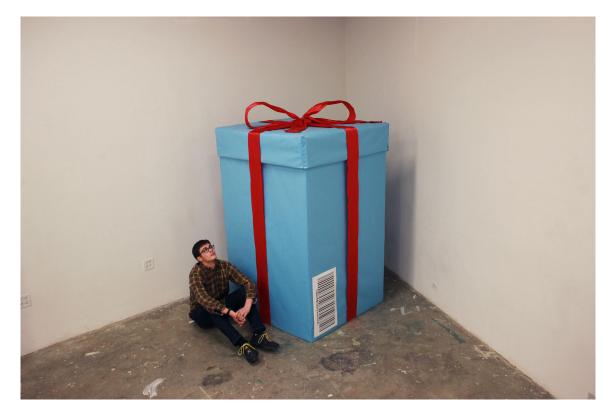

#### Artwork Specifications

Title: (1) *I Met You in the Elevator* 

Dimensions: variable

Medium: performance, couch, cake, plates, forks

Title: (2) *Blind Date* Dimensions: 6'x3'x3'

Medium: cardboard, wrapping paper, ribbon, barcode, mystery contents