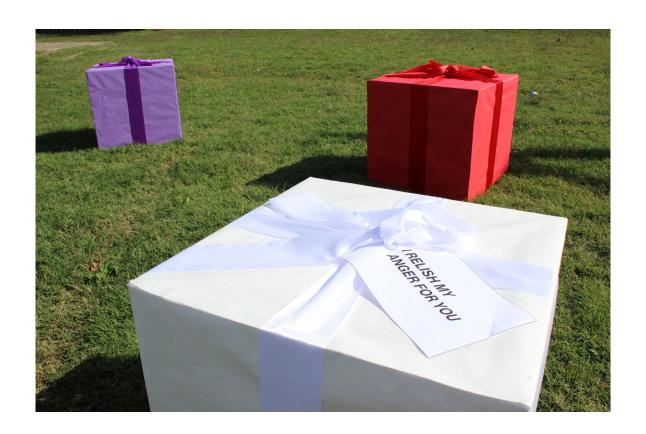

Title: (3) *Unkind Gifts* Dimensions: 3'x3'x3' each

Medium: wood, wrapping paper, ribbon, gift tags