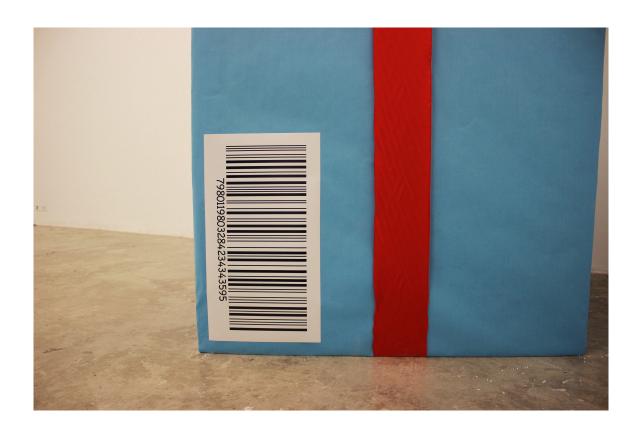

#### Artwork Specifications

Title: (1) *I Met You in the Elevator* 

Dimensions: variable

Medium: performance, couch, cake, plates, forks

Title: (2) *Blind Date* Dimensions: 6'x3'x3'

Medium: cardboard, wrapping paper, ribbon, barcode, mystery contents