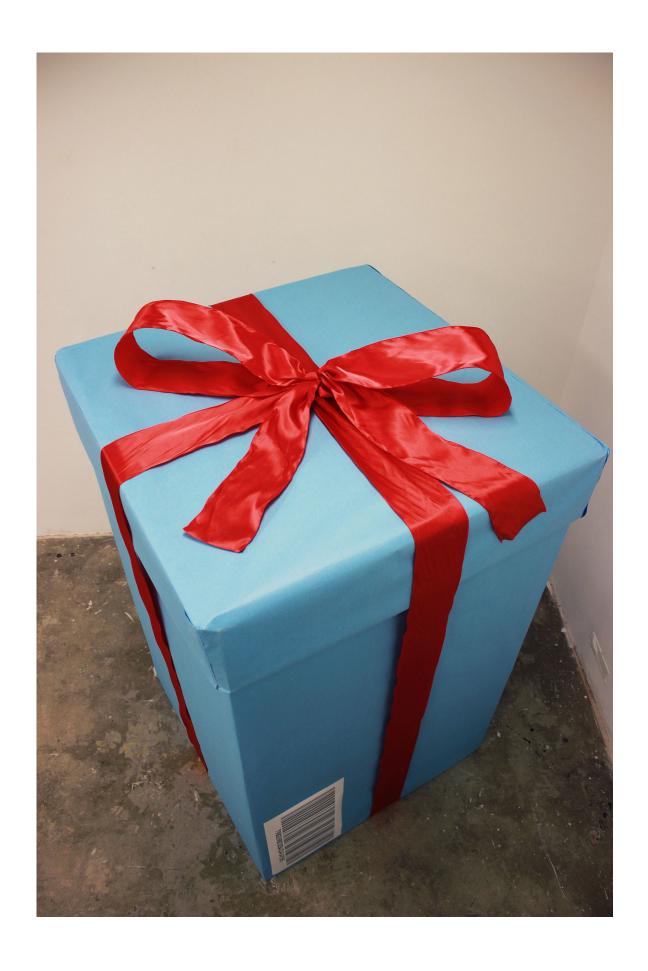

#### Artwork Specifications

Title: (1) *I Met You in the Elevator* 

Dimensions: variable

Medium: performance, couch, cake, plates, forks

Title: (2) *Blind Date* Dimensions: 6'x3'x3'

Medium: cardboard, wrapping paper, ribbon, barcode, mystery contents