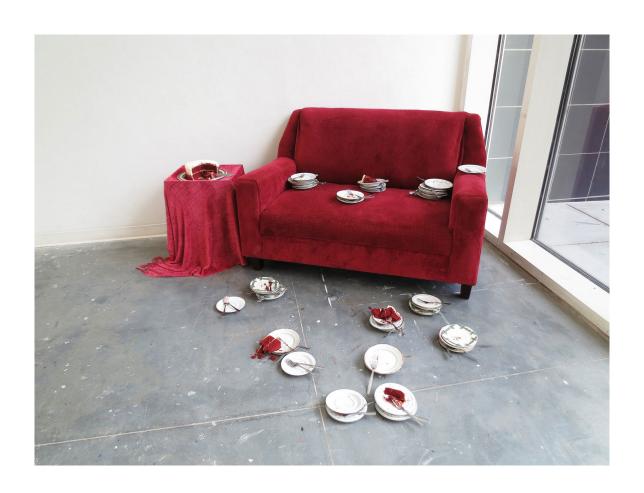

#### Artwork Specifications

Title: (1) *I Met You in the Elevator* 

Dimensions: variable

Medium: performance, couch, cake, plates, forks

Title: (2) *Blind Date* Dimensions: 6'x3'x3'

Medium: cardboard, wrapping paper, ribbon, barcode, mystery contents