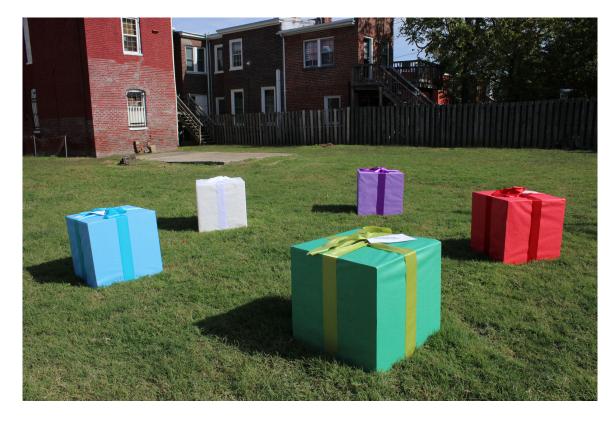

Title: (3) *Unkind Gifts* Dimensions: 3'x3'x3' each

Medium: wood, wrapping paper, ribbon, gift tags