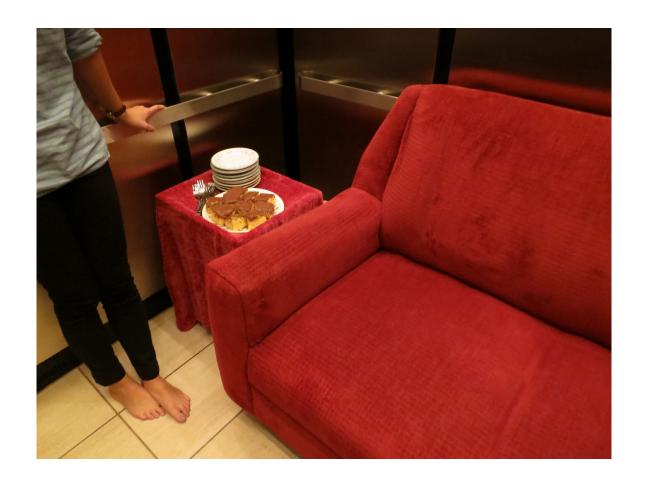

#### Artwork Specifications

Title: (1) *I Met You in the Elevator* 

Dimensions: variable

Medium: performance, couch, cake, plates, forks

Title: (2) *Blind Date* Dimensions: 6'x3'x3'

Medium: cardboard, wrapping paper, ribbon, barcode, mystery contents