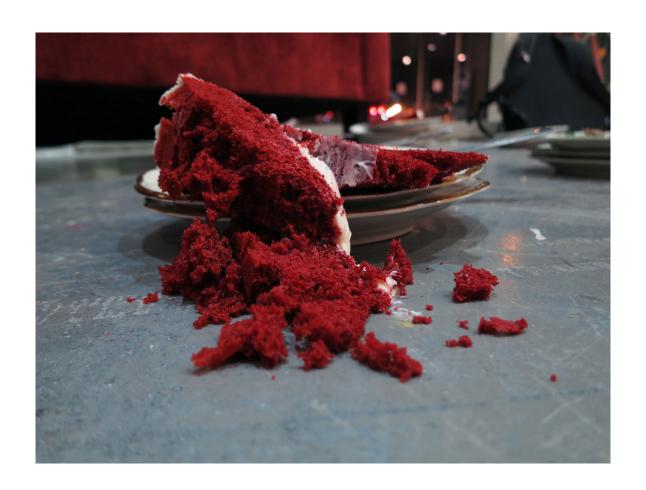

#### Artwork Specifications

Title: (1) *I Met You in the Elevator* 

Dimensions: variable

Medium: performance, couch, cake, plates, forks

Title: (2) *Blind Date* Dimensions: 6'x3'x3'

Medium: cardboard, wrapping paper, ribbon, barcode, mystery contents