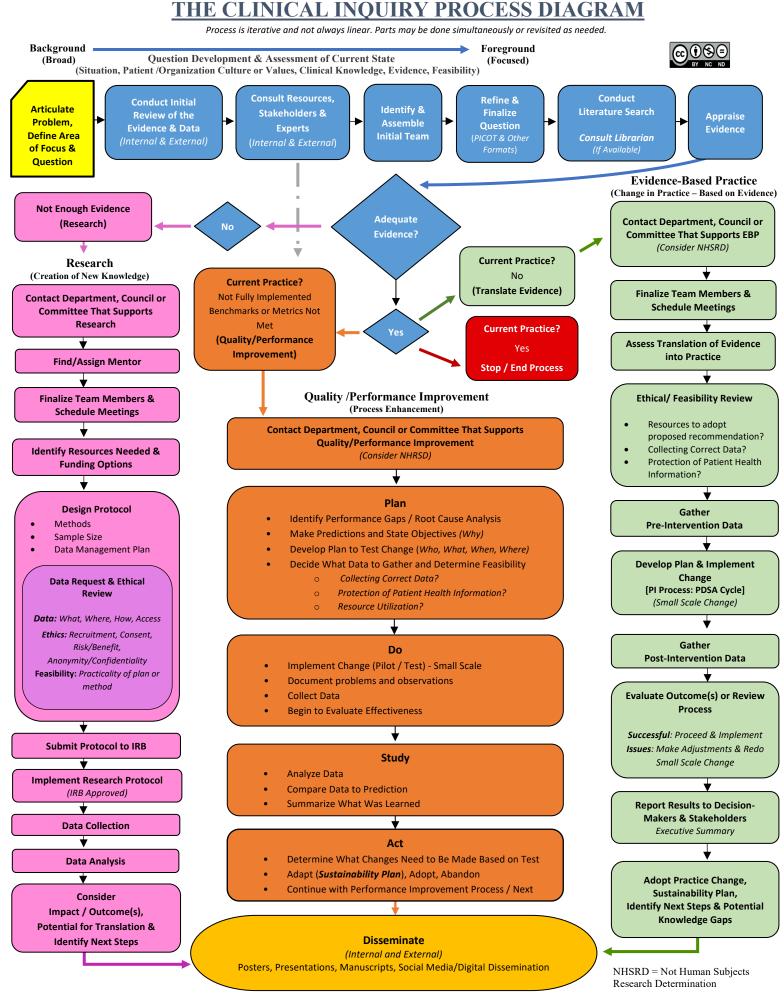

## The Clinical Inquiry Process Diagram (v. 5)

Roy E. Brown rebrown2@vcu.edu

Follow this and additional works at: https://scholarscompass.vcu.edu/libraries\_pubs Part of the Library and Information Science Commons, and the Nursing Commons